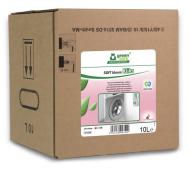

#### **Application and Dosing**

Closed system for maximum user safety and intuitive handling.

automatic dosing systems highly recommended.

developed for professional laundries.

open box as indicated through icons on the box and insert spout correctly in holder.

pay attention to colour coding for safe application.

recycle cardboard box with paper and plastic bag with plastic

Sales units Order No. 714350 1 x 10 L pH-Value 3