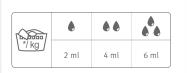

### Area of application

- To be used for finishing of textiles in the washing machine.
- Suitable for all types of professional washing machines. Only to be used with automatic dosing equipement.
- Insert SOFT bloomKliks in the final rinse with a pump.
- Use SOFT bloomKliks according to the dosage instructions (depending on the water hardness and degree of soil of the laundry). Water hardness information can be provided by your local water company.